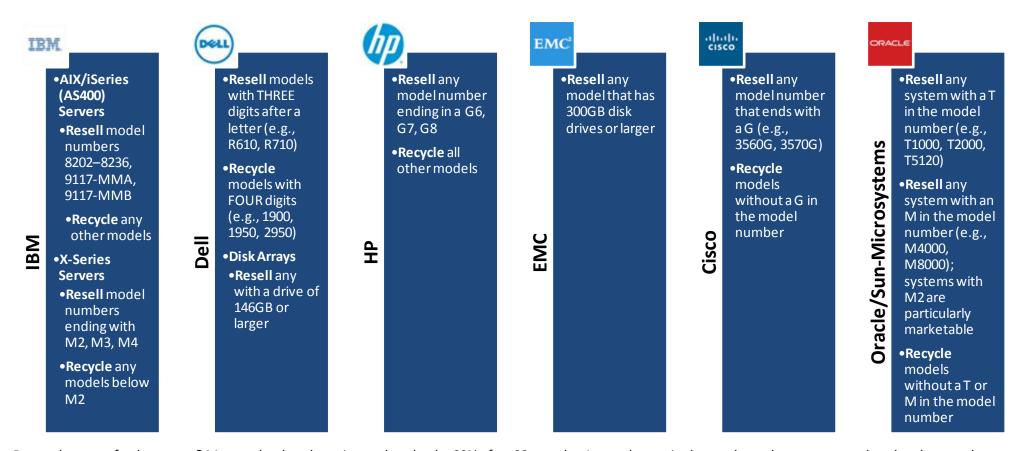

Before you throw everything away, here's a simple guide to help assess what may have value among your end-of-use equipment. With our 50/50 program we can help you dispose of all of your assets and get your money in the process. Something is always better than nothing!!